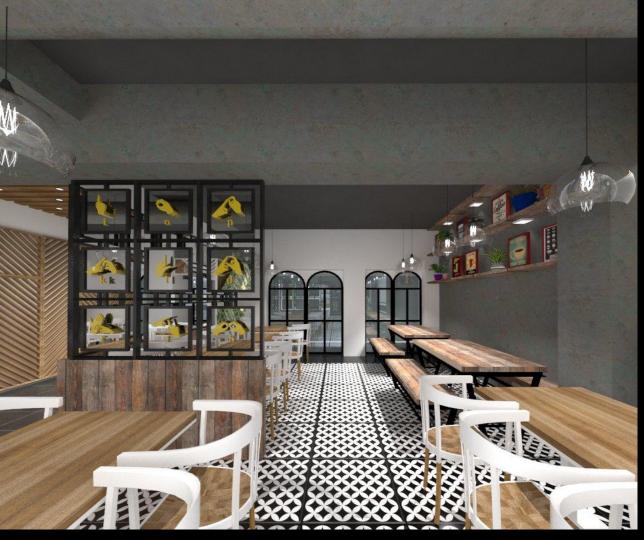

\*the sign board wall creates a partition.

\*it doesn't make the space clutter.

\*simplicity and spacious look makes the design look elegant

\*Sleek Bar counter \*Ac coming on the ceiling has been painted with cement texture \*Complete true ceiling painted with slate grey \*Furniture finish kept subtle. \*flooring has been kept loud and striking \*vertical partitions with vertical garden to cover kitchen door and washroom door.

\*fabricated teal blue color sofa with contrasting table and chair \*hanging lights and wooden paneling with spot and cove lights falling to enhance the wall cladding \*with to many beams and columns present there has been formation of design acting as partition with textured

\*the theme is rustic look with french cum contemporary \*added a rustic look in the corner space with benches \*rustic furnitures,adding rustic ledges with artifacts

\*right side of this area
has a consoled room.
\*left side has a
washrooms.
\*this space has created to
have a separate space
along with some lights.