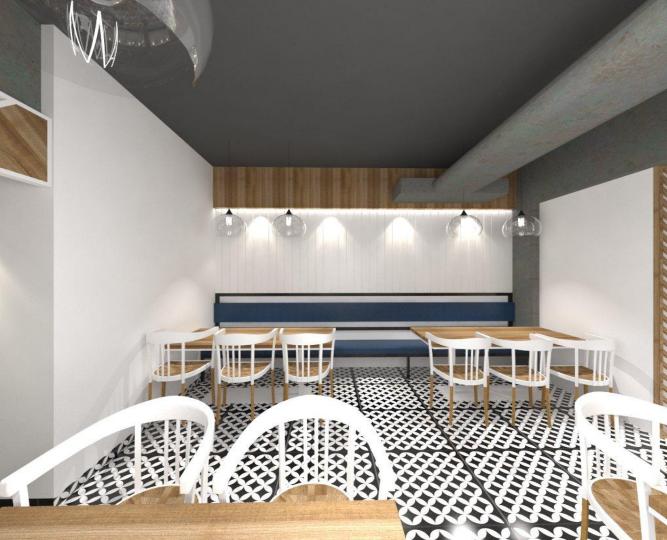

\*fabricated teal blue color sofa with contrasting table and chair \*hanging lights and wooden paneling with spot and cove lights falling to enhance the wall cladding \*with to many beams and columns present there has been formation of design acting as partition with textured