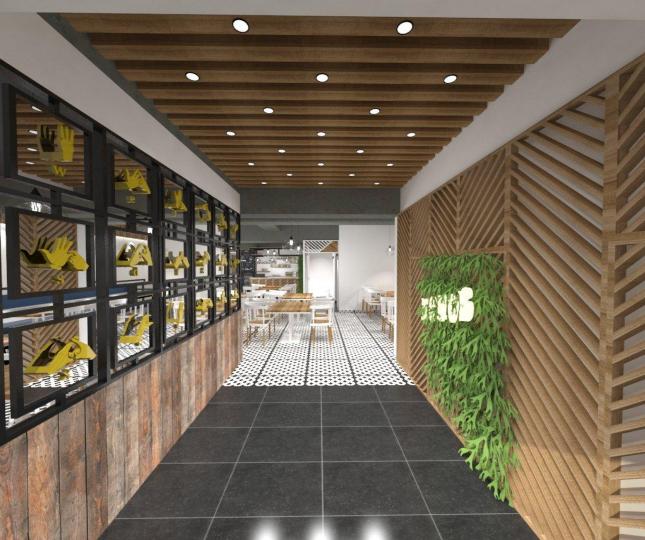

\*entrance must be striking. \*keeping that, the 'signs' has been covered on the left side and some vertical gardening on the opposite side with the name "echoes" on it. \*with black matt floor tile and wooden false ceiling enhancing the entrance look.

\*signs has the most essential part and also to carry out its brand \*keeping that, signs has been designed in 3d and can showcase its shadow in the mirror behind with metal framing. \*below there are number of pieces of wood standing vertically with groves.