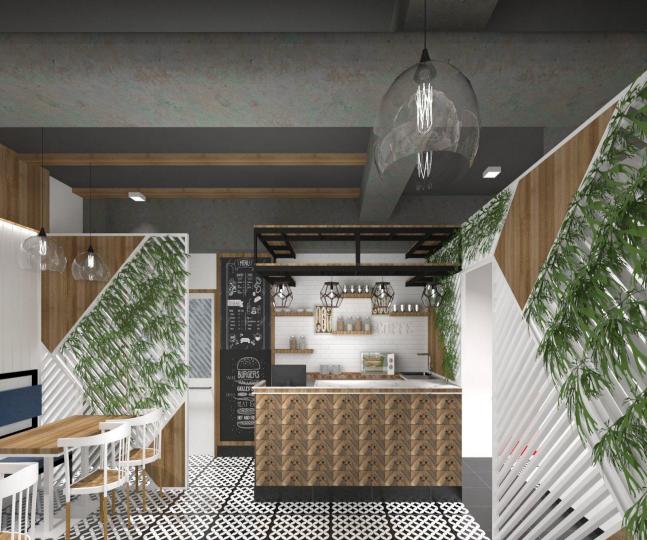

\*signs has the most essential part and also to carry out its brand \*keeping that, signs has been designed in 3d and can showcase its shadow in the mirror behind with metal framing. \*below there are number of pieces of wood standing vertically with groves.

\*the sign board wall creates a partition.

\*it doesn't make the space clutter.

\*simplicity and spacious look makes the design look elegant

\*Sleek Bar counter \*Ac coming on the ceiling has been painted with cement texture \*Complete true ceiling painted with slate grey \*Furniture finish kept subtle. \*flooring has been kept loud and striking \*vertical partitions with vertical garden to cover kitchen door and washroom door.

\*fabricated teal blue color sofa with contrasting table and chair \*hanging lights and wooden paneling with spot and cove lights falling to enhance the wall cladding \*with to many beams and columns present there has been formation of design acting as partition with textured