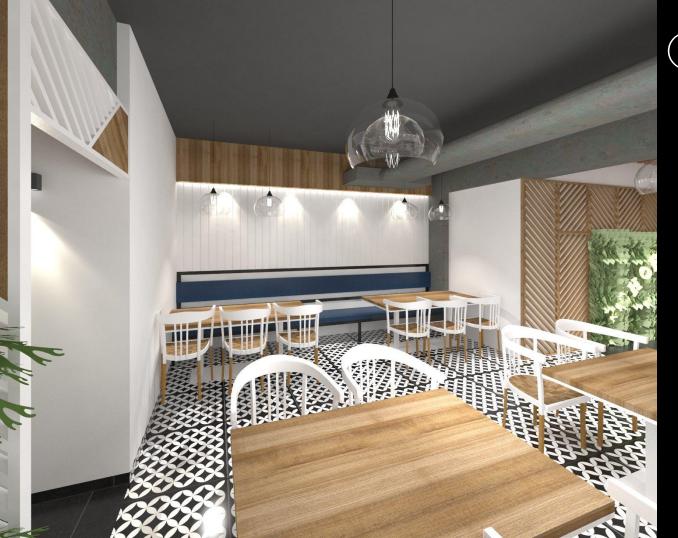

\*fabricated teal blue color sofa with contrasting table and chair \*hanging lights and wooden paneling with spot and cove lights falling to enhance the wall cladding \*with to many beams and columns present there has been formation of design acting as partition with textured

\*the theme is rustic look with french cum contemporary \*added a rustic look in the corner space with benches \*rustic furnitures,adding rustic ledges with artifacts

\*right side of this area
has a consoled room.
\*left side has a
washrooms.
\*this space has created to
have a separate space
along with some lights.