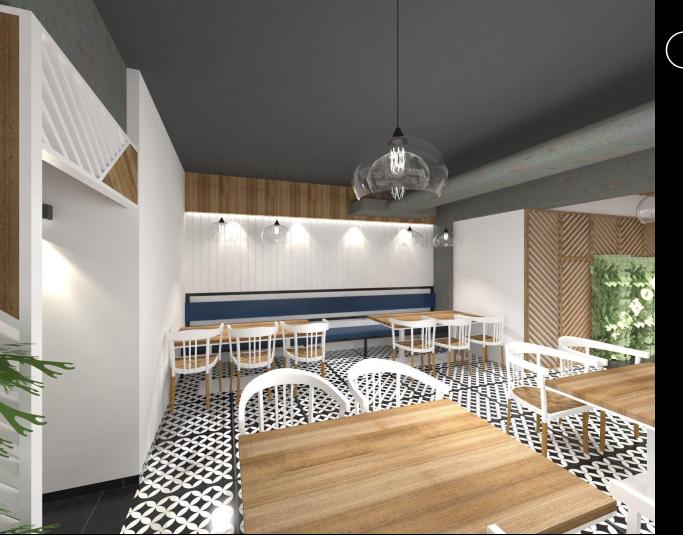

\*fabricated teal blue color sofa with contrasting table and chair \*hanging lights and wooden paneling with spot and cove lights falling to enhance the wall cladding \*with to many beams and columns present there has been formation of design acting as partition with textured

\*the theme is rustic look with french cum contemporary \*added a rustic look in the corner space with benches \*rustic furnitures,adding rustic ledges with artifacts

\*right side of this area
has a consoled room.
\*left side has a
washrooms.
\*this space has created to
have a separate space
along with some lights.