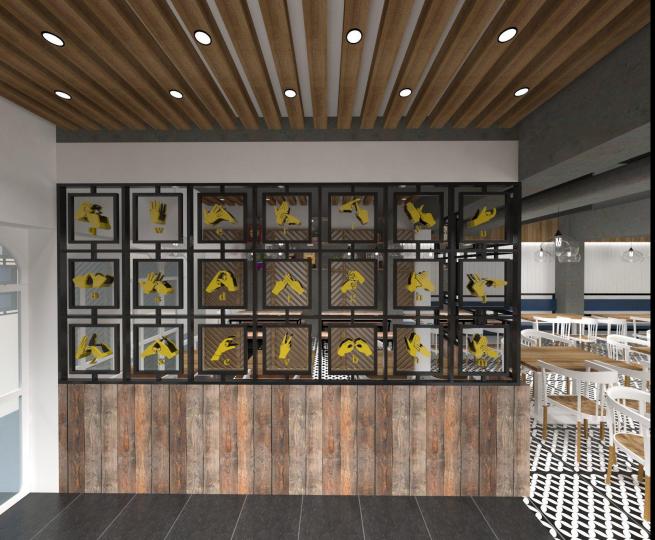

\*signs has the most essential part and also to carry out its brand \*keeping that, signs has been designed in 3d and can showcase its shadow in the mirror behind with metal framing. \*below there are number of pieces of wood standing vertically with groves.

\*the sign board wall creates a partition.

\*it doesn't make the space clutter.

\*simplicity and spacious look makes the design look elegant

\*Sleek Bar counter \*Ac coming on the ceiling has been painted with cement texture \*Complete true ceiling painted with slate grey \*Furniture finish kept subtle. \*flooring has been kept loud and striking \*vertical partitions with vertical garden to cover kitchen door and washroom door.