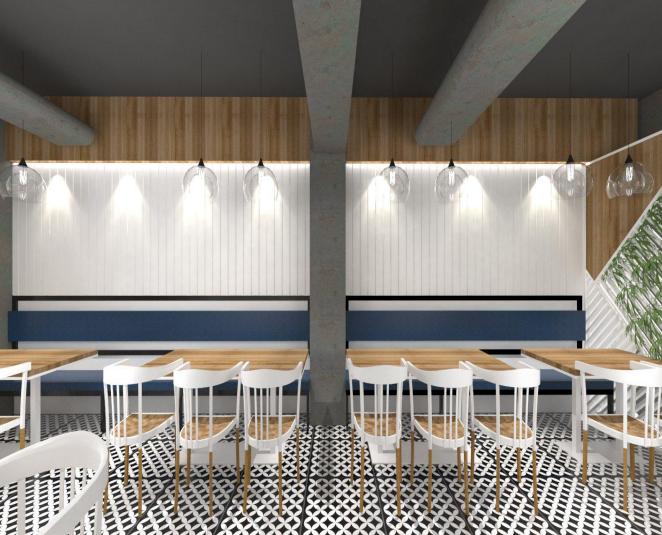

\*the sign board wall creates a partition.

\*it doesn't make the space clutter.

\*simplicity and spacious look makes the design look elegant

\*Sleek Bar counter \*Ac coming on the ceiling has been painted with cement texture \*Complete true ceiling painted with slate grey \*Furniture finish kept subtle. \*flooring has been kept loud and striking \*vertical partitions with vertical garden to cover kitchen door and washroom door.

\*fabricated teal blue color sofa with contrasting table and chair \*hanging lights and wooden paneling with spot and cove lights falling to enhance the wall cladding \*with to many beams and columns present there has been formation of design acting as partition with textured