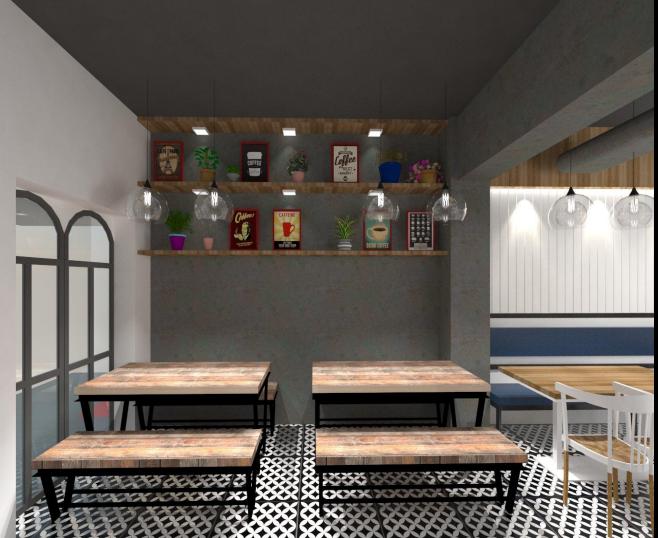

\*the theme is rustic look with french cum contemporary \*added a rustic look in the corner space with benches \*rustic furnitures,adding rustic ledges with artifacts

\*right side of this area
has a consoled room.
\*left side has a
washrooms.
\*this space has created to
have a separate space
along with some lights.