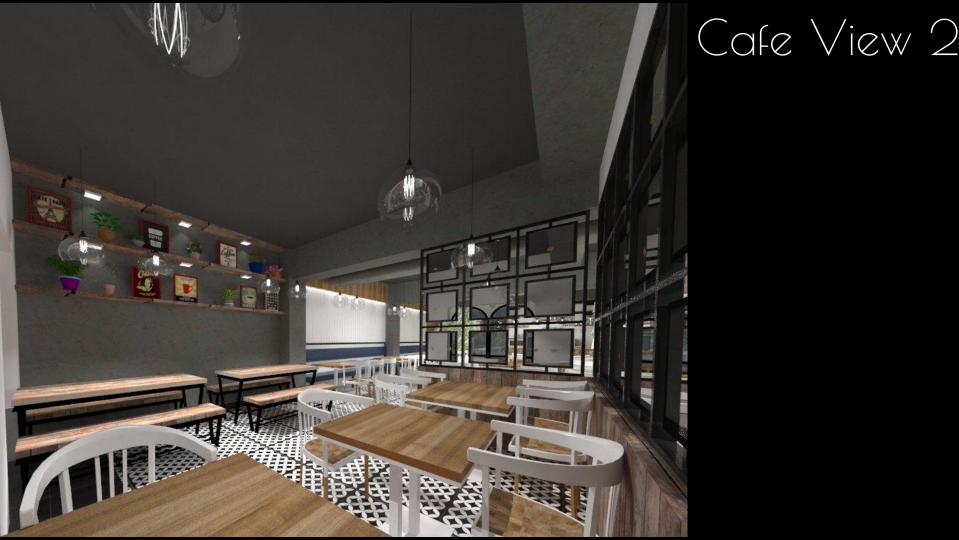

\*the theme is rustic look with french cum contemporary \*added a rustic look in the corner space with benches \*rustic furnitures,adding rustic ledges with artifacts

\*right side of this area
has a consoled room.
\*left side has a
washrooms.
\*this space has created to
have a separate space
along with some lights.

### Cafe View ]