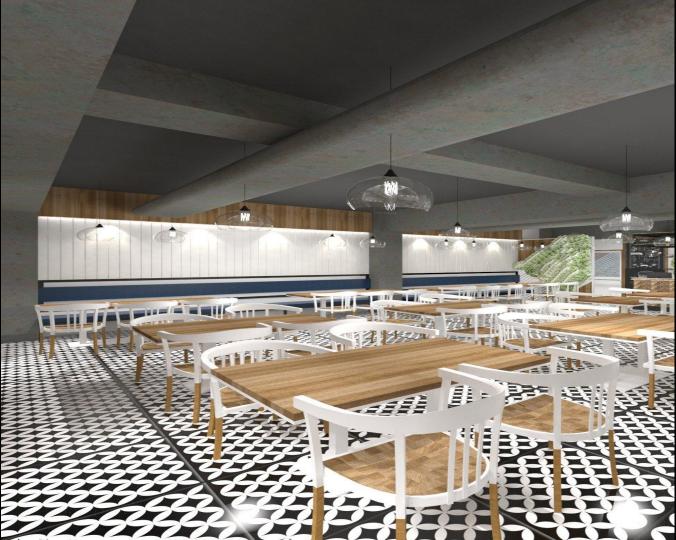

late grey \*Furniture finish kept subtle. \*flooring has been kept loud and striking \*vertical partitions with vertical garden to cover kitchen door and washroom door.



\*fabricated teal blue color sofa with contrasting table and chair \*hanging lights and wooden paneling with spot and cove lights falling to enhance the wall cladding \*with to many beams and columns present there has been formation of design acting as partition with textured



\*the theme is rustic look with french cum contemporary \*added a rustic look in the corner space with benches \*rustic furnitures,adding rustic ledges with artifacts



\*right side of this area
has a consoled room.
\*left side has a
washrooms.
\*this space has created to
have a separate space
along with some lights.



### Cafe View ]













# Top View of seating