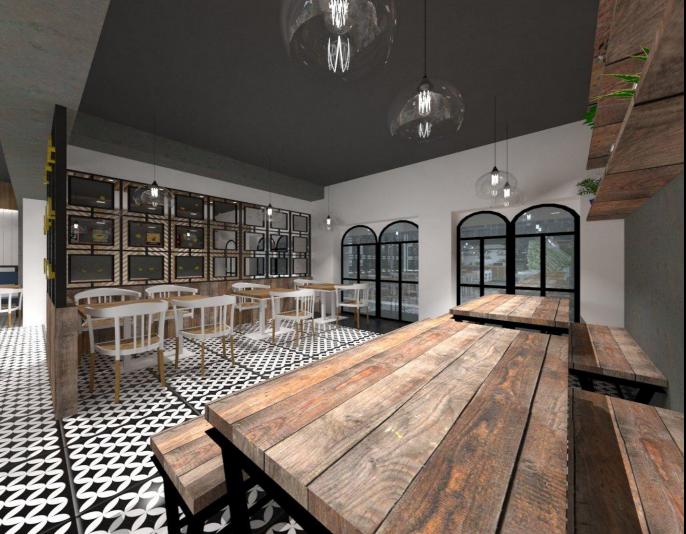

\*the sign board wall creates a partition.

\*it doesn't make the space clutter.

\*simplicity and spacious look makes the design look elegant

\*Sleek Bar counter \*Ac coming on the ceiling has been painted with cement texture \*Complete true ceiling painted with slate grey \*Furniture finish kept subtle. \*flooring has been kept loud and striking \*vertical partitions with vertical garden to cover kitchen door and washroom door.

\*fabricated teal blue color sofa with contrasting table and chair \*hanging lights and wooden paneling with spot and cove lights falling to enhance the wall cladding \*with to many beams and columns present there has been formation of design acting as partition with textured

\*the theme is rustic look with french cum contemporary \*added a rustic look in the corner space with benches \*rustic furnitures,adding rustic ledges with artifacts

\*right side of this area
has a consoled room.
\*left side has a
washrooms.
\*this space has created to
have a separate space
along with some lights.