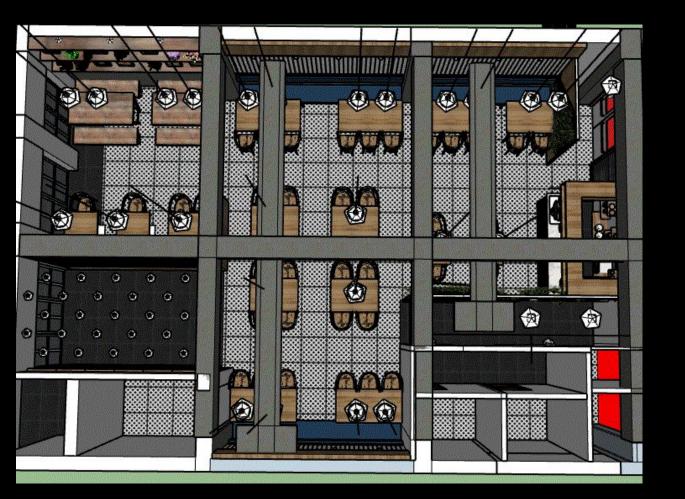

te grey \*Furniture finish kept subtle. \*flooring has been kept loud and striking \*vertical partitions with vertical garden to cover kitchen door and washroom door.



\*fabricated teal blue color sofa with contrasting table and chair \*hanging lights and wooden paneling with spot and cove lights falling to enhance the wall cladding \*with to many beams and columns present there has been formation of design acting as partition with textured



\*the theme is rustic look with french cum contemporary \*added a rustic look in the corner space with benches \*rustic furnitures,adding rustic ledges with artifacts



\*right side of this area
has a consoled room.
\*left side has a
washrooms.
\*this space has created to
have a separate space
along with some lights.



### Cafe View ]













# Top View of seating