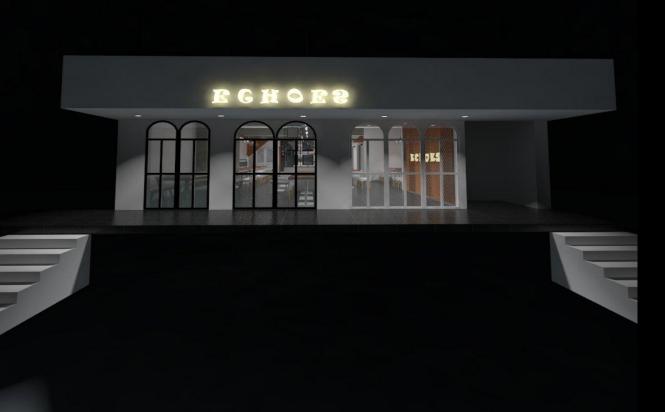

\*the exterior look

\*long windows and long doors design has created a french look.

\*opening has the hinged double door

\*the concept of having black and white window has carried forward along with floor tile. \*have covered maximum natural light with such design.