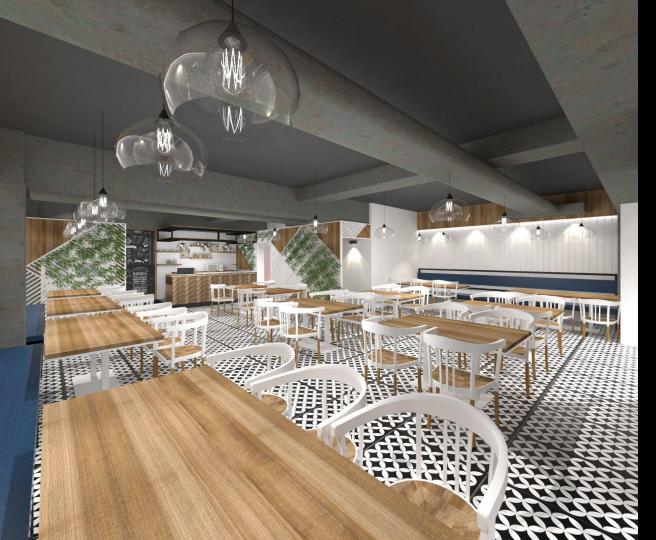

\*the sign board wall creates a partition.

\*it doesn't make the space clutter.

\*simplicity and spacious look makes the design look elegant

\*Sleek Bar counter \*Ac coming on the ceiling has been painted with cement texture \*Complete true ceiling painted with slate grey \*Furniture finish kept subtle. \*flooring has been kept loud and striking \*vertical partitions with vertical garden to cover kitchen door and washroom door.

# Top View of seating